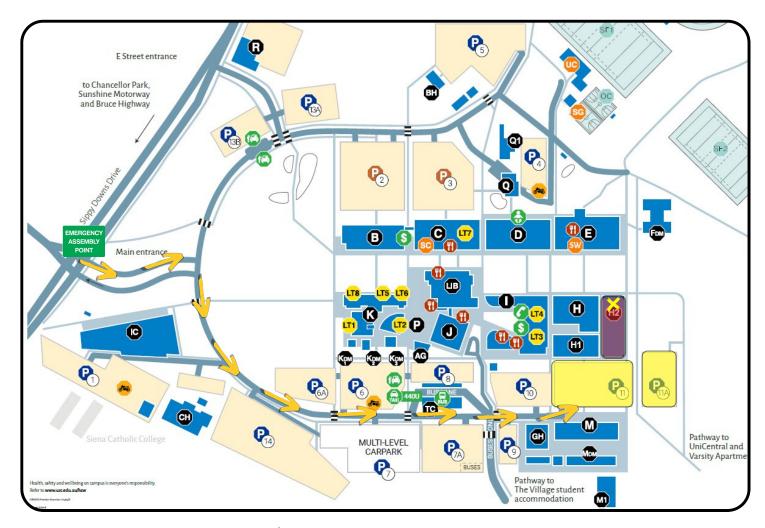

## **UniSC – H2.2.10 Building Block** PARKING INFORMATION

## **DIRECTIONS:**

- Use main entry off Sippy Downs Drive (Stringybark traffic lights intersection)
- Turn right and best parking is in P11 or P11A
- Following signs to H Building, take the lift to Level 2, (see blue X), H2.2.10
- Please use the pay stations in the carparks at the time of parking (\$3-\$5 per vehicle MON - FRI) or download the Cellopark app to pay for parking