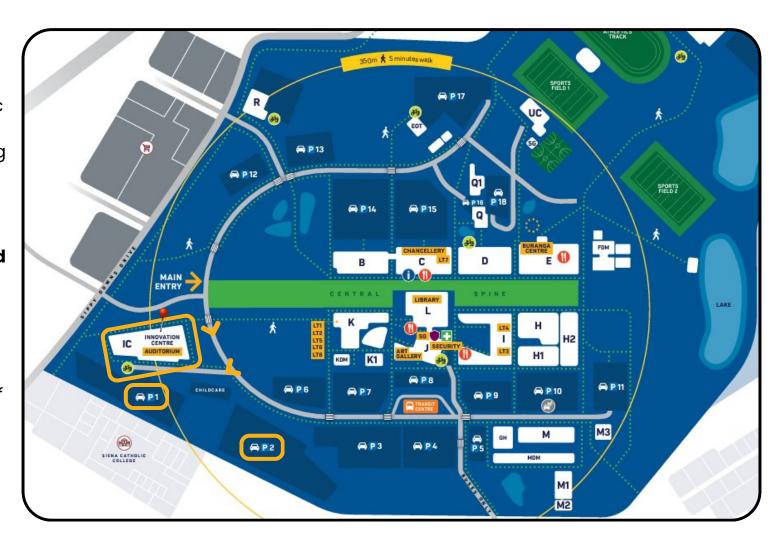

## **DIRECTIONS:**

- Use entry off Sippy Downs
  Drive (near Stringybark traffic lights intersection)
- Turn right and best parking is in P1 & P2
- Following signs to USC Auditorium, walk through breezeway at IC Building
- Turn left at grassy area and enter IC through glass double doors (Hive Haven bee hive in Butterfly Garden opposite doors)
- Please use the pay stations in the carparks at the time of parking (\$3-\$5 per vehicle MON - FRI) or download the Cellopark app to pay for parking

## **BOARDROOM DIRECTIONS:**

- When you arrive and park in P1, you'll walk through a breezeway where the toilets are located.
- When you reach the grassy area, **turn left** and follow the path to the Innovation Centre doors. You will see a Hive Haven native bee hive in the Butterfly Garden opposite the entry